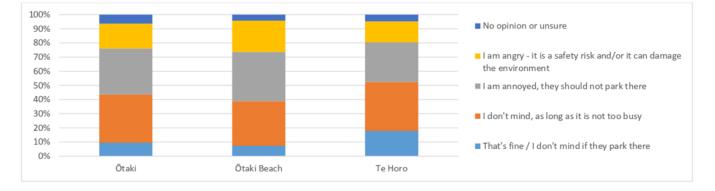

2. Someone has parked on the beach with a <u>disability permit</u> in an area where cars are not permitted by either GWRC or DOC. Which statement best describes how you feel about where they have parked? (n=388)

## Someone has parked on the beach with a disability permit in an area where cars are not permitted by either GWRC or DOC. Which statement best describes how you feel about where they have parked?

|                                                                       | Ōtaki | Ōtaki Beach | Te Horo | Grand Total |
|-----------------------------------------------------------------------|-------|-------------|---------|-------------|
| That's fine / I don't mind if they park there                         | 40    | 26          | 50      | 116         |
| I don't mind, as long as it is not too busy                           | 26    | 23          | 52      | 101         |
| I am annoyed, they should not park there                              | 29    | 28          | 43      | 100         |
| I am angry - it is a safety risk and/or it can damage the environment | 18    | 13          | 15      | 46          |
| No opinion or unsure                                                  | 12    | 5           | 8       | 25          |
| Grand Total (for each geographic area)                                | 125   | 95          | 168     | 388         |