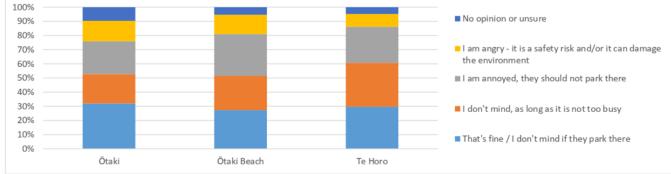

Page 3 of 16

3. Someone is driving on the beach in a section where driving is allowed by KCDC (i.e., parts of Peka Peka, Te Horo, and Ōtaki), but they are driving recklessly. Which statement best describes how you feel about how they are driving? (n=389)

Page **11** of **16** 

| Someone is driving on the beach in a section where driving is allowed by KCDC (as in parts of Peka Peka, Te Horo, and Otaki), but they are driving recklessly. Which statement best describes how you feel about how they are driving? |       |             |         |             |
|----------------------------------------------------------------------------------------------------------------------------------------------------------------------------------------------------------------------------------------|-------|-------------|---------|-------------|
|                                                                                                                                                                                                                                        | Ōtaki | Ōtaki Beach | Te Horo | Grand Total |
| That's fine / I don't mind how they choose to drive                                                                                                                                                                                    | 5     | 1           | 1       | 7           |
| It is fine for them to drive there, but they must drive carefully                                                                                                                                                                      | 17    | 11          | 36      | 64          |
| I am annoyed, they should not be driving recklessly on the beach / they need to follow the rules                                                                                                                                       | 51    | 37          | 75      | 163         |
| I am angry - they should not drive anywhere on the beach; it is a safety risk<br>and/or it can damage the environment                                                                                                                  | 52    | 46          | 56      | 154         |
| No opinion or unsure                                                                                                                                                                                                                   | 1     | 0           | 0       | 1           |
| Grand Total (for each geographic area)                                                                                                                                                                                                 | 126   | 95          | 168     | 389         |