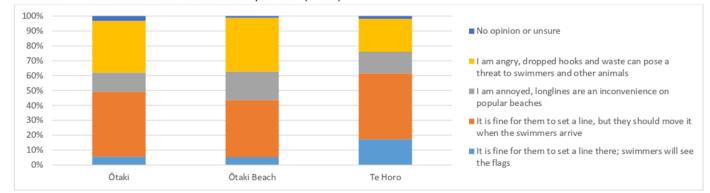

5. Someone has set a longline on the beach close to the sea with flags so that it can be seen, but they have set it in an area that is popular with swimmers. Which statement best describes how you feel? (n=385)

Someone has set a longline on the beach close to the sea with flags so that it can be seen, but they have set it in an area that is popular with swimmers. Which statement best describes how you feel?

| swittiners. Which statement best describes now you reer.                            |       |             |         |             |
|-------------------------------------------------------------------------------------|-------|-------------|---------|-------------|
|                                                                                     | Ōtaki | Ōtaki Beach | Te Horo | Grand Total |
| It is fine for them to set a line there; swimmers will see the flags                | 7     | 5           | 29      | 41          |
| It is fine for them to set a line, but they should move it when the swimmers arrive | 54    | 36          | 74      | 164         |
| I am annoyed, longlines are an inconvenience on popular beaches                     | 16    | 18          | 24      | 58          |
| I am angry, dropped hooks and waste can pose a threat to swimmers and other animals | 43    | 34          | 37      | 114         |
| No opinion or unsure                                                                | 4     | 1           | 2       | 8           |
| Grand Total (for each geographic area)                                              | 124   | 94          | 167     | 385         |