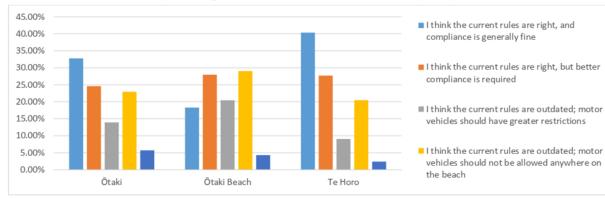

#### Vehicles on beaches

12. Which statement best describes your thoughts on the rules from Peka Peka to Ōtaki? (n=381)

Page **8** of **16** 

Page **14** of **16** 

| Which statement best describes your thoughts on the rules from Peka Peka to $\bar{O} tak$             | i?            |                   |         |             |
|-------------------------------------------------------------------------------------------------------|---------------|-------------------|---------|-------------|
|                                                                                                       | Ōtaki         | Ōtaki Beach       | Te Horo | Grand Total |
| I think the current rules are right, and compliance is generally fine                                 | 40            | 17                | 67      | 124         |
| I think the current rules are right, but better compliance is required                                | 30            | 26                | 46      | 102         |
| I think the current rules are outdated; motor vehicles should have greater restrictions               | 17            | 19                | 15      | 51          |
| I think the current rules are outdated; motor vehicles should not be allowed<br>anywhere on the beach | 28            | 27                | 34      | 89          |
| No opinion / unsure                                                                                   | 7             | 4                 | 4       | 15          |
| Grand Total (for each geographic area)                                                                | 122           | 93                | 166     | 381         |
| Which statement best describes your thoughts on these rules between Fisherman's                       | Table Restaur | ant and Waikanae? |         |             |
|                                                                                                       | Ōtaki         | Ōtaki Beach       | Te Horo | Grand Total |
| I think the current rules are right, and compliance is generally fine                                 | 34            | 16                | 44      | 94          |
| I think the current rules are right, but better compliance is required                                | 31            | 25                | 38      | 94          |
| I think the current rules are outdated; motor vehicles should be allowed greater freedoms             | 7             | 6                 | 14      | 27          |
| I think the current rules are outdated; motor vehicles should not be allowed anywhere on the beach    | 23            | 21                | 31      | 75          |
| No opinion / unsure                                                                                   | 26            | 23                | 39      | 88          |
| Grand Total (for each geographic area)                                                                | 121           | 91                | 166     | 378         |
| Which statement best describes your thoughts on these rules about horses?                             |               |                   |         |             |
|                                                                                                       | Ōt            | aki Ōtaki Beach   | Te Horo | Grand Tot   |
| I think the current rules are right, and compliance is generally fine                                 | 3             | 8 37              | 86      | 161         |
| I think the current rules are right, but better compliance is required                                | 2             | 5 26              | 23      | 74          |
| I think the current rules are outdated; horses should be allowed greater freedoms                     | 4             | 2 15              | 34      | 91          |
| I think the current rules are outdated; horses should have further restrictions                       |               | 0 9               | 14      | 33          |
|                                                                                                       |               |                   |         |             |
| No opinion / unsure                                                                                   | 8             | 3 6               | 10      | 24          |