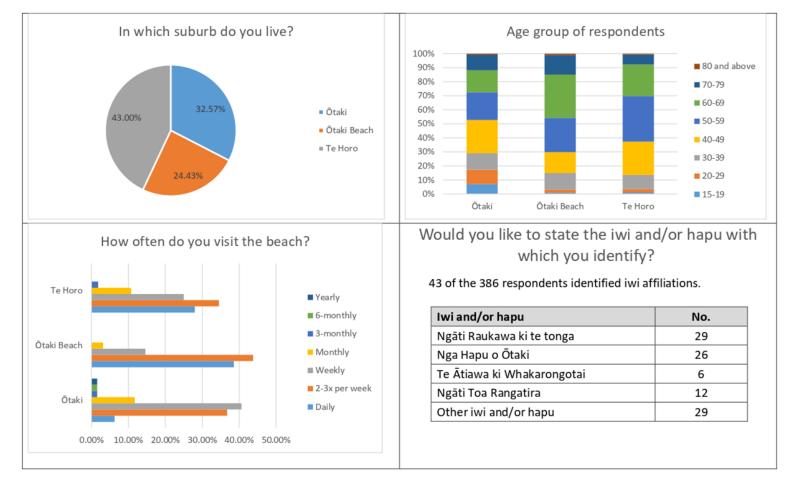

- 10 The information collected during phase 1 will be used to develop a draft 2021 Bylaw and Statement of Proposal that will be released for public consultation in accordance with the LGA 2002 requirements for special consultative procedures.
- 11 The information collected from the formal consultation period will then be considered and will input into a final draft 2021 Bylaw, which will be presented to Council for final consideration and approval in Phase 3.

## Insights from the Districtwide Beach Bylaw survey

- 16 One of the pre-engagement activities completed in phase 1, was the two-part Kāpiti Coast Beach Bylaw survey. The survey sought to discover (a) how people felt about activities on the beach and (b) what people thought about the existing Bylaw and beach access-ways.
- 17 The survey opened on 30 January 2020 and closed on 30 April 2020. There were 1,724 responses to the survey and 91% of all respondents completed the entire survey. Detailed analysis of the survey results is outside the scope of this report. However, respondents' trends and issues are noted briefly below.
- 18 The survey's 1724 respondents were mainly:
  - living in Paraparaumu Beach, followed by Waikanae Beach, and then Ōtaki Beach
  - between 40 and 69 years of age, and
  - either not of Māori descent or chose not to answer.
- 19 Although there appears to be a wide range of thoughts in regards to what the respondents want for our beaches, overall, the majority of them were comfortable with the current Beach Bylaw rules and their beach experiences. For example, the majority of respondents:

## SURVEY RESULTS: Otaki Ward (including selected results by suburb)

## 30 January 2020 to 30 April 2020 Total responses: 386 (377 completed the entire survey)

Page **15** of **16** 

Grand Total (for each geographic area)

-----

| Which statement best describes your thoughts on this rule ab                                                                                     | out surfcasting? |             |             |         |             |
|--------------------------------------------------------------------------------------------------------------------------------------------------|------------------|-------------|-------------|---------|-------------|
|                                                                                                                                                  |                  | Ōtaki       | Ōtaki Beach | Te Horo | Grand Total |
| I think the current rule is right, and compliance is generally fine                                                                              | 28               | 20          | 55          | 103     |             |
| I think the current rule is right, but better compliance is require                                                                              | ed               | 19          | 14          | 21      | 54          |
| I think the current rule is right, but other fishing / seafood gath<br>(e.g., longlines and kontiki systems) must be included                    | ering activities | 37          | 26          | 41      | 104         |
| I think the current rule is outdated, and greater restrictions are<br>ensure that surfcasters, longlines, and kontiki systems do not p<br>hazard |                  | 30          | 29          | 44      | 103         |
| No opinion / unsure                                                                                                                              |                  | 8           | 4           | 6       | 18          |
| Grand Total (for each geographic area)                                                                                                           |                  | 122         | 93          | 167     | 382         |
| Do you currently drive or park on the beach?                                                                                                     |                  |             |             |         |             |
|                                                                                                                                                  | Ōtaki            | Ōtaki Beach | Te Horo     | Gr      | and Total   |
| No                                                                                                                                               | 83               | 61          | 87          |         | 231         |
| Yes                                                                                                                                              | 40               | 31          | 80          |         | 151         |
| Grand Total (for each geographic area)                                                                                                           | 123              | 92          | 167         |         | 382         |
| Count of What is your age group?                                                                                                                 |                  |             |             |         |             |
|                                                                                                                                                  | Ōtaki            | Ōtaki Beach | Te Horo     | Gr      | and Total   |
| 14 and under                                                                                                                                     | 0                | 0           | 0           |         | 0           |
| 15-19                                                                                                                                            | 9                | 1           | 2           |         | 12          |
| 20-29                                                                                                                                            | 13               | 2           | 4           |         | 19          |
| 30-39                                                                                                                                            | 15               | 11          | 17          |         | 43          |
| 40-49                                                                                                                                            | 30               | 14          | 40          |         | 84          |
| 50-59                                                                                                                                            | 25               | 23          | 55          |         | 103         |
| 60-69                                                                                                                                            | 20               | 29          | 38          |         | 87          |
| 70-79                                                                                                                                            | 14               | 13          | 12          |         | 39          |
| 80 and above                                                                                                                                     | 1                | 1           | 1           |         | 3           |