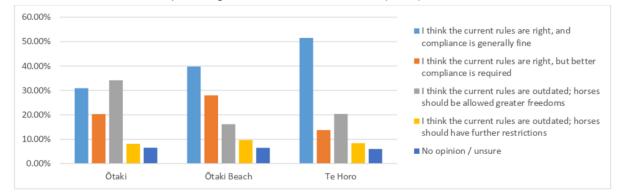

#### Horses on the beach

14. Which statement best describes your thoughts on these rules about horses? (n=383)

Page **9** of **16** 

Page **14** of **16** 

| Which statement best describes your thoughts on the rules from Peka Peka to $\bar{O} tak$             | i?            |                   |         |             |
|-------------------------------------------------------------------------------------------------------|---------------|-------------------|---------|-------------|
|                                                                                                       | Ōtaki         | Ōtaki Beach       | Te Horo | Grand Total |
| I think the current rules are right, and compliance is generally fine                                 | 40            | 17                | 67      | 124         |
| I think the current rules are right, but better compliance is required                                | 30            | 26                | 46      | 102         |
| I think the current rules are outdated; motor vehicles should have greater restrictions               | 17            | 19                | 15      | 51          |
| I think the current rules are outdated; motor vehicles should not be allowed<br>anywhere on the beach | 28            | 27                | 34      | 89          |
| No opinion / unsure                                                                                   | 7             | 4                 | 4       | 15          |
| Grand Total (for each geographic area)                                                                | 122           | 93                | 166     | 381         |
| Which statement best describes your thoughts on these rules between Fisherman's                       | Table Restaur | ant and Waikanae? |         |             |
|                                                                                                       | Ōtaki         | Ōtaki Beach       | Te Horo | Grand Total |
| I think the current rules are right, and compliance is generally fine                                 | 34            | 16                | 44      | 94          |
| I think the current rules are right, but better compliance is required                                | 31            | 25                | 38      | 94          |
| I think the current rules are outdated; motor vehicles should be allowed greater freedoms             | 7             | 6                 | 14      | 27          |
| I think the current rules are outdated; motor vehicles should not be allowed anywhere on the beach    | 23            | 21                | 31      | 75          |
| No opinion / unsure                                                                                   | 26            | 23                | 39      | 88          |
| Grand Total (for each geographic area)                                                                | 121           | 91                | 166     | 378         |
| Which statement best describes your thoughts on these rules about horses?                             |               |                   |         |             |
|                                                                                                       | Ōt            | aki Ōtaki Beach   | Te Horo | Grand Tot   |
| I think the current rules are right, and compliance is generally fine                                 | 3             | 8 37              | 86      | 161         |
| I think the current rules are right, but better compliance is required                                | 2             | 5 26              | 23      | 74          |
| I think the current rules are outdated; horses should be allowed greater freedoms                     | 4             | 2 15              | 34      | 91          |
| I think the current rules are outdated; horses should have further restrictions                       |               | 0 9               | 14      | 33          |
|                                                                                                       |               |                   |         |             |
| No opinion / unsure                                                                                   | 8             | 3 6               | 10      | 24          |