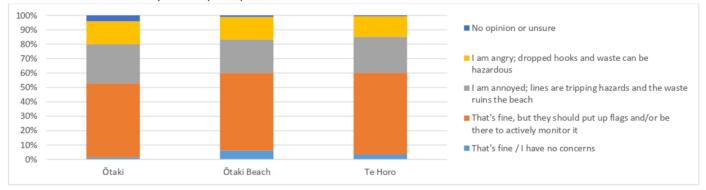

6. Someone has set a longline on the beach, starting back near the sand dunes without any flags, but in an area where there are few people. Which statement best describes how you feel? (n=388)

7. Someone is riding horses on the beach, in an area or within a timeframe that is not currently allowed by either DOC or KCDC. Which statement best describes how you feel? (n=389)

|                                                                                  | Ōtaki | Ōtaki Beach | Te Horo | Grand Total |
|----------------------------------------------------------------------------------|-------|-------------|---------|-------------|
| That's fine / I have no concerns                                                 | 2     | 6           | 6       | 14          |
| That's fine, but they should put up flags and/or be there to actively monitor it | 64    | 51          | 95      | 210         |
| I am annoyed; lines are tripping hazards and the waste ruins the beach           | 34    | 22          | 42      | 98          |
| I am angry; dropped hooks and waste can be hazardous                             | 20    | 15          | 24      | 59          |
| No opinion or unsure                                                             | 5     | 1           | 1       | 7           |
| Grand Total (for each geographic area)                                           | 125   | 95          | 168     | 388         |