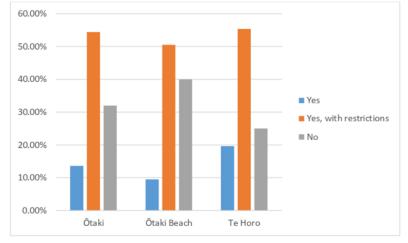

| Do you support driving anywhere on the beach in the Kāpiti Coast District? |       |             |         |             |
|----------------------------------------------------------------------------|-------|-------------|---------|-------------|
|                                                                            | Ōtaki | Ōtaki Beach | Te Horo | Grand Total |
| Yes                                                                        | 17    | 9           | 33      | 59          |
| Yes, with restrictions                                                     | 68    | 48          | 93      | 209         |
| No                                                                         | 40    | 38          | 42      | 120         |
| Grand Total (for each geographic area)                                     | 125   | 95          | 168     | 388         |