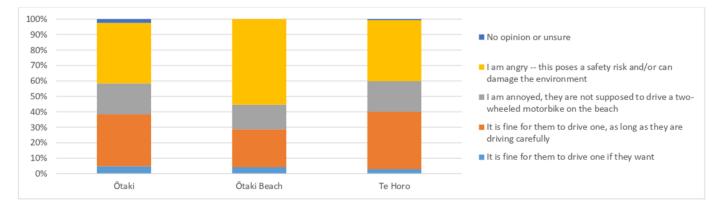

4. Someone is driving a two-wheeled (road or off-road) motorbike, even though these are not allowed on any Kāpiti beach by GWRC, DOC, or KCDC. Which statement best describes how you feel about this driving of a two-wheeled motorbike on the beach? (n=386)

|                                                                                   | Ōtaki | Ōtaki Beach | Te Horo | Grand Total |
|-----------------------------------------------------------------------------------|-------|-------------|---------|-------------|
| It is fine for them to drive one if they want                                     | 6     | 4           | 5       | 15          |
| It is fine for them to drive one, as long as they are driving carefully           | 42    | 23          | 62      | 127         |
| I am annoyed, they are not supposed to drive a two-wheeled motorbike on the beach | 25    | 15          | 33      | 73          |
| I am angry this poses a safety risk and/or can damage the environment             | 49    | 52          | 66      | 167         |
| No opinion or unsure                                                              | 3     | 0           | 1       | 4           |
| Grand Total (for each geographic area)                                            | 125   | 94          | 167     | 386         |