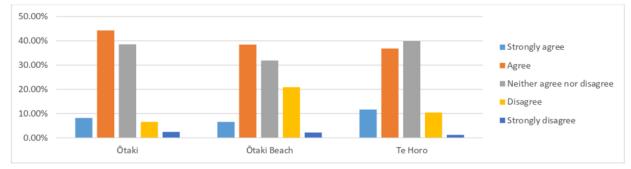

| People should not drive or park in any Authorised Boat Launching areas, unless they are launching or retrieving a boat. |       |             |         |             |  |
|-------------------------------------------------------------------------------------------------------------------------|-------|-------------|---------|-------------|--|
|                                                                                                                         | Ōtaki | Ōtaki Beach | Te Horo | Grand Total |  |
| Strongly agree                                                                                                          | 32    | 32          | 33      | 97          |  |
| Agree                                                                                                                   | 64    | 41          | 79      | 184         |  |
| Neither agree nor disagree                                                                                              | 16    | 9           | 32      | 57          |  |
| Disagree                                                                                                                | 9     | 9           | 16      | 34          |  |
| Strongly disagree                                                                                                       | 1     | 2           | 5       | 8           |  |
| Grand Total (for each geographic area)                                                                                  | 122   | 93          | 165     | 380         |  |