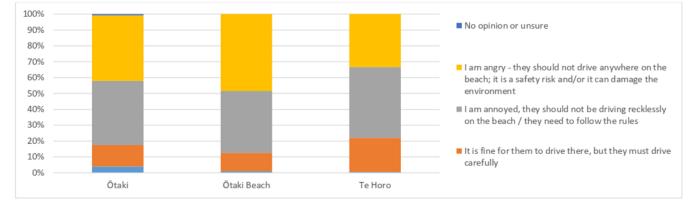

4. Someone is driving a two-wheeled (road or off-road) motorbike, even though these are not allowed on any Kāpiti beach by GWRC, DOC, or KCDC. Which statement best describes how you feel about this driving of a two-wheeled motorbike on the beach? (n=386)

|                                                                                   | Ōtaki | Ōtaki Beach | Te Horo | Grand Total |
|-----------------------------------------------------------------------------------|-------|-------------|---------|-------------|
| It is fine for them to drive one if they want                                     | 6     | 4           | 5       | 15          |
| It is fine for them to drive one, as long as they are driving carefully           | 42    | 23          | 62      | 127         |
| I am annoyed, they are not supposed to drive a two-wheeled motorbike on the beach | 25    | 15          | 33      | 73          |
| I am angry this poses a safety risk and/or can damage the environment             | 49    | 52          | 66      | 167         |
| No opinion or unsure                                                              | 3     | 0           | 1       | 4           |
| Grand Total (for each geographic area)                                            | 125   | 94          | 167     | 386         |