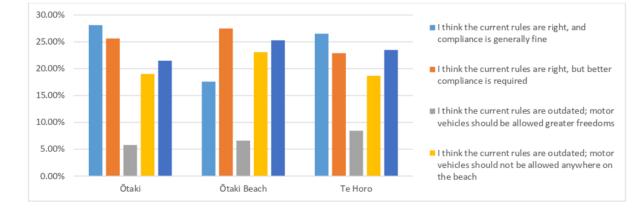

#### 13. Which statement best describes your thoughts on these rules between Fisherman's Table Restaurant and Waikanae? (n=378)

Page **14** of **16** 

| Which statement best describes your thoughts on the rules from Peka Peka to $\bar{O} tak$             | i?            |                   |         |             |
|-------------------------------------------------------------------------------------------------------|---------------|-------------------|---------|-------------|
|                                                                                                       | Ōtaki         | Ōtaki Beach       | Te Horo | Grand Total |
| I think the current rules are right, and compliance is generally fine                                 | 40            | 17                | 67      | 124         |
| I think the current rules are right, but better compliance is required                                | 30            | 26                | 46      | 102         |
| I think the current rules are outdated; motor vehicles should have greater restrictions               | 17            | 19                | 15      | 51          |
| I think the current rules are outdated; motor vehicles should not be allowed<br>anywhere on the beach | 28            | 27                | 34      | 89          |
| No opinion / unsure                                                                                   | 7             | 4                 | 4       | 15          |
| Grand Total (for each geographic area)                                                                | 122           | 93                | 166     | 381         |
| Which statement best describes your thoughts on these rules between Fisherman's                       | Table Restaur | ant and Waikanae? |         |             |
|                                                                                                       | Ōtaki         | Ōtaki Beach       | Te Horo | Grand Total |
| I think the current rules are right, and compliance is generally fine                                 | 34            | 16                | 44      | 94          |
| I think the current rules are right, but better compliance is required                                | 31            | 25                | 38      | 94          |
| I think the current rules are outdated; motor vehicles should be allowed greater freedoms             | 7             | 6                 | 14      | 27          |
| I think the current rules are outdated; motor vehicles should not be allowed anywhere on the beach    | 23            | 21                | 31      | 75          |
| No opinion / unsure                                                                                   | 26            | 23                | 39      | 88          |
| Grand Total (for each geographic area)                                                                | 121           | 91                | 166     | 378         |
| Which statement best describes your thoughts on these rules about horses?                             |               |                   |         |             |
|                                                                                                       | Ōt            | aki Ōtaki Beach   | Te Horo | Grand Tot   |
| I think the current rules are right, and compliance is generally fine                                 | 3             | 8 37              | 86      | 161         |
| I think the current rules are right, but better compliance is required                                | 2             | 5 26              | 23      | 74          |
| I think the current rules are outdated; horses should be allowed greater freedoms                     | 4             | 2 15              | 34      | 91          |
| I think the current rules are outdated; horses should have further restrictions                       |               | 0 9               | 14      | 33          |
|                                                                                                       |               |                   |         |             |
| No opinion / unsure                                                                                   | 8             | 3 6               | 10      | 24          |