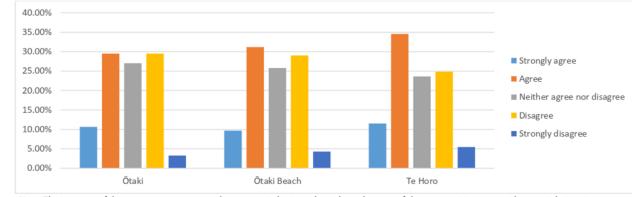

#### Horses on the beach

14. Which statement best describes your thoughts on these rules about horses? (n=383)

Page **9** of **16** 

## Someone is riding horses on the beach, in an area or within a timeframe that is not currently allowed by either DOC or KCDC. Which statement best describes how you feel?

|                                                                                       | Ōtaki | Ōtaki Beach | Te Horo | Grand Total |
|---------------------------------------------------------------------------------------|-------|-------------|---------|-------------|
| That's fine / I have no concerns                                                      | 29    | 17          | 36      | 82          |
| I have no concerns about horses on the beach, as long as they follow the rules        | 64    | 54          | 98      | 216         |
| I am annoyed, horses should not be on the beach at certain times and locations        | 21    | 17          | 25      | 63          |
| I am angry - horses on the beach pose a safety risk and/or can damage the environment | 10    | 7           | 8       | 25          |
| No opinion or unsure                                                                  | 2     | 0           | 1       | 3           |
| Grand Total (for each geographic area)                                                | 126   | 95          | 168     | 389         |